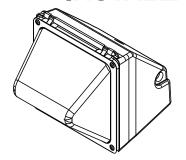

## ALWAYS TURN OFF THE POWER SUPPLY FROM MAIN CIRCUIT BREAKER FIRST!

- 1. Place supply wires through provided mounting plate with gasket and attach to junction box. (See Fig. 1)
- 2. Remove lens, and then remove lens plate from the fixture.
- 3. Remove lock nut at the bottom. (See Fig. 2)
- 4. Feed supply leads to the fixture and install the nut.
- 5. Connect fixture leads to supply leads with wire nuts. (See Fig. 3)
- 6. Replace lens plate and install fixture. Reinstall lens.
- 7. Restore power and check the fixture.