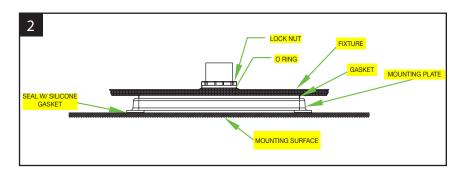

## ALWAYS TURN OFF THE POWER SUPPLY FROM MAIN CIRCUIT BREAKER FIRST!

- 1. Place supply wires through provided mounting plate with gasket and attach to junction box. (See Fig. 1)
- 2. Remove lens, and then remove lens plate from the fixture.
- 3. Remove lock nut at the bottom. (See Fig. 2)
- 4. Feed supply leads to the fixture and install the nut.
- 5. Connect fixture leads to supply leads with wire nuts. (See Fig. 3)
- 6. Replace lens plate and install fixture. Reinstall lens.
- 7. Restore power and check the fixture.