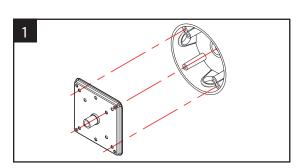

## ALWAYS TURN OFF THE POWER SUPPLY FROM MAIN CIRCUIT BREAKER FIRST!

- 1. Place supply wires through provided mounting plate with gasket and attach to junction box. (See Fig. 1)
- 2. Remove lens, and then remove lens plate from the fixture.
- 3. Remove lock nut at the bottom. (See Fig. 2)
- 4. Feed supply leads to the fixture and install the nut.
- 5. Connect fixture leads to supply leads with wire nuts. (See Fig. 3)
- 6. Replace lens plate and install fixture. Reinstall lens.
- 7. Restore power and check the fixture.